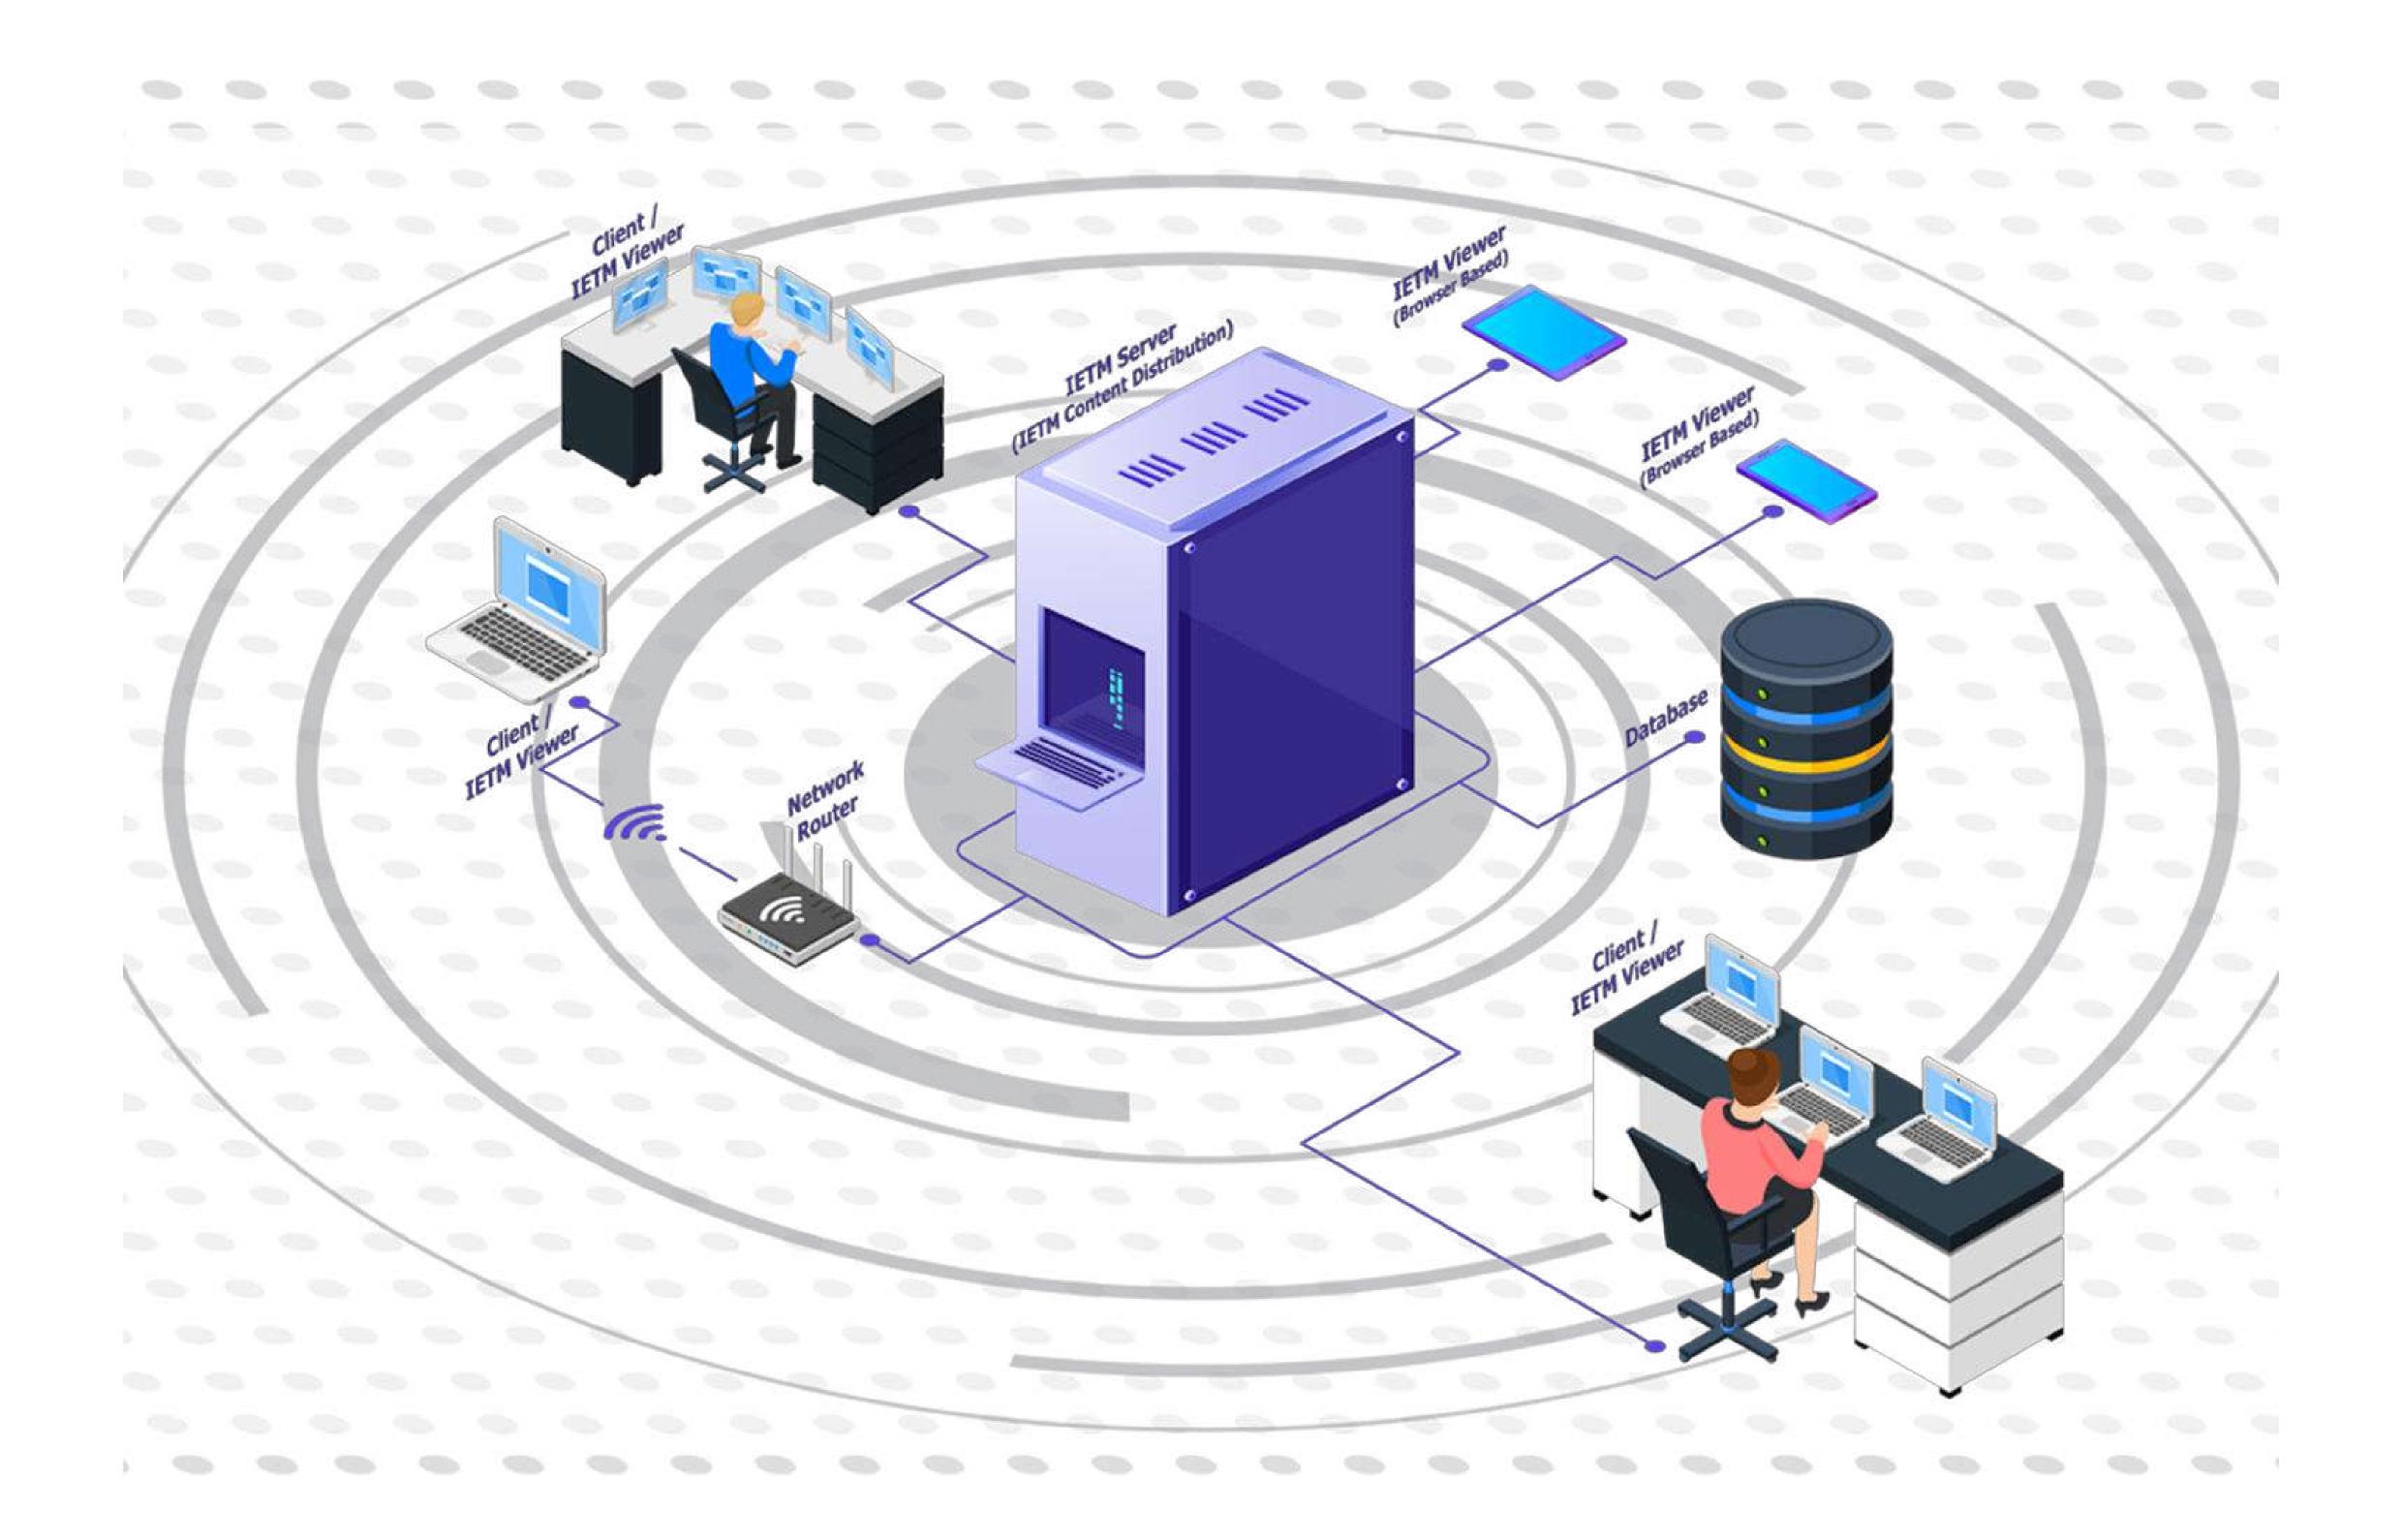

# PERFORMANCE & SCALABILITY

#### **Client Server Model**

Multiple users can access the same data with their login credentials through a browser or installed application on any handheld devices/systems connected to a designated IETP Server.

#### Standalone Model

IETP can also be used as a standalone application by installing both server and application in a single system.