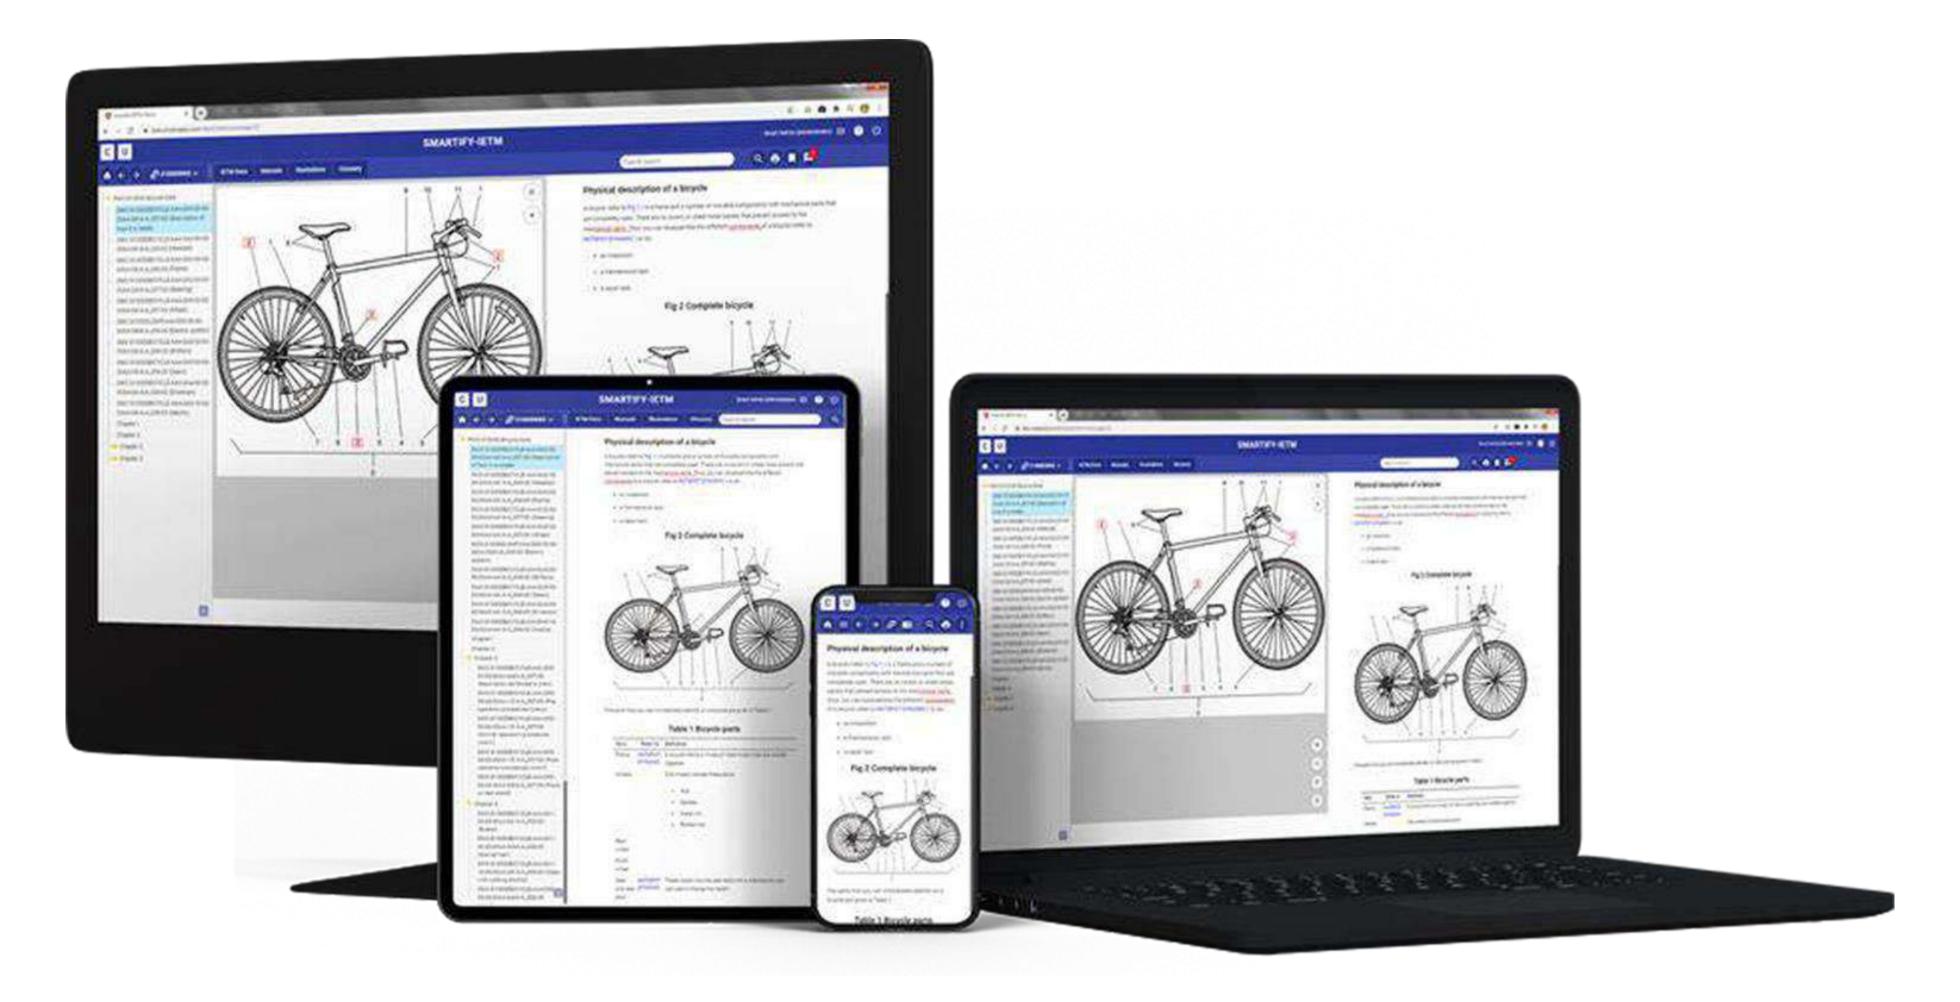

#### Interactive Electronic Technical Publications

IETPs are electronic display systems of organized and formatted publications for presenting information of product description, operation and maintenance.

IETP screens are interactive with inclusion of conditional branching mechanisms based on user feedback, parameters are evaluated at runtime and their values depend on contextual and user inputs. Paper based flow charts can be converted and made interactive with S1000D Yes No schemes and Switch cases.

An S1000D IETP is built on the outlined functionality (Chapter 6.4) and presentation (Chapter 6.3) of S1000D specification v4.0.

# FEATURES/ FUNCTIONALITIES OF

**IETP** 

Access

User operation
Mode

Annotation

Navigation & tracking

Graphics

External processes

Linking

**Print** 

Diagnostics & prognostics

Special
Content

Delivery & distribution

Updates