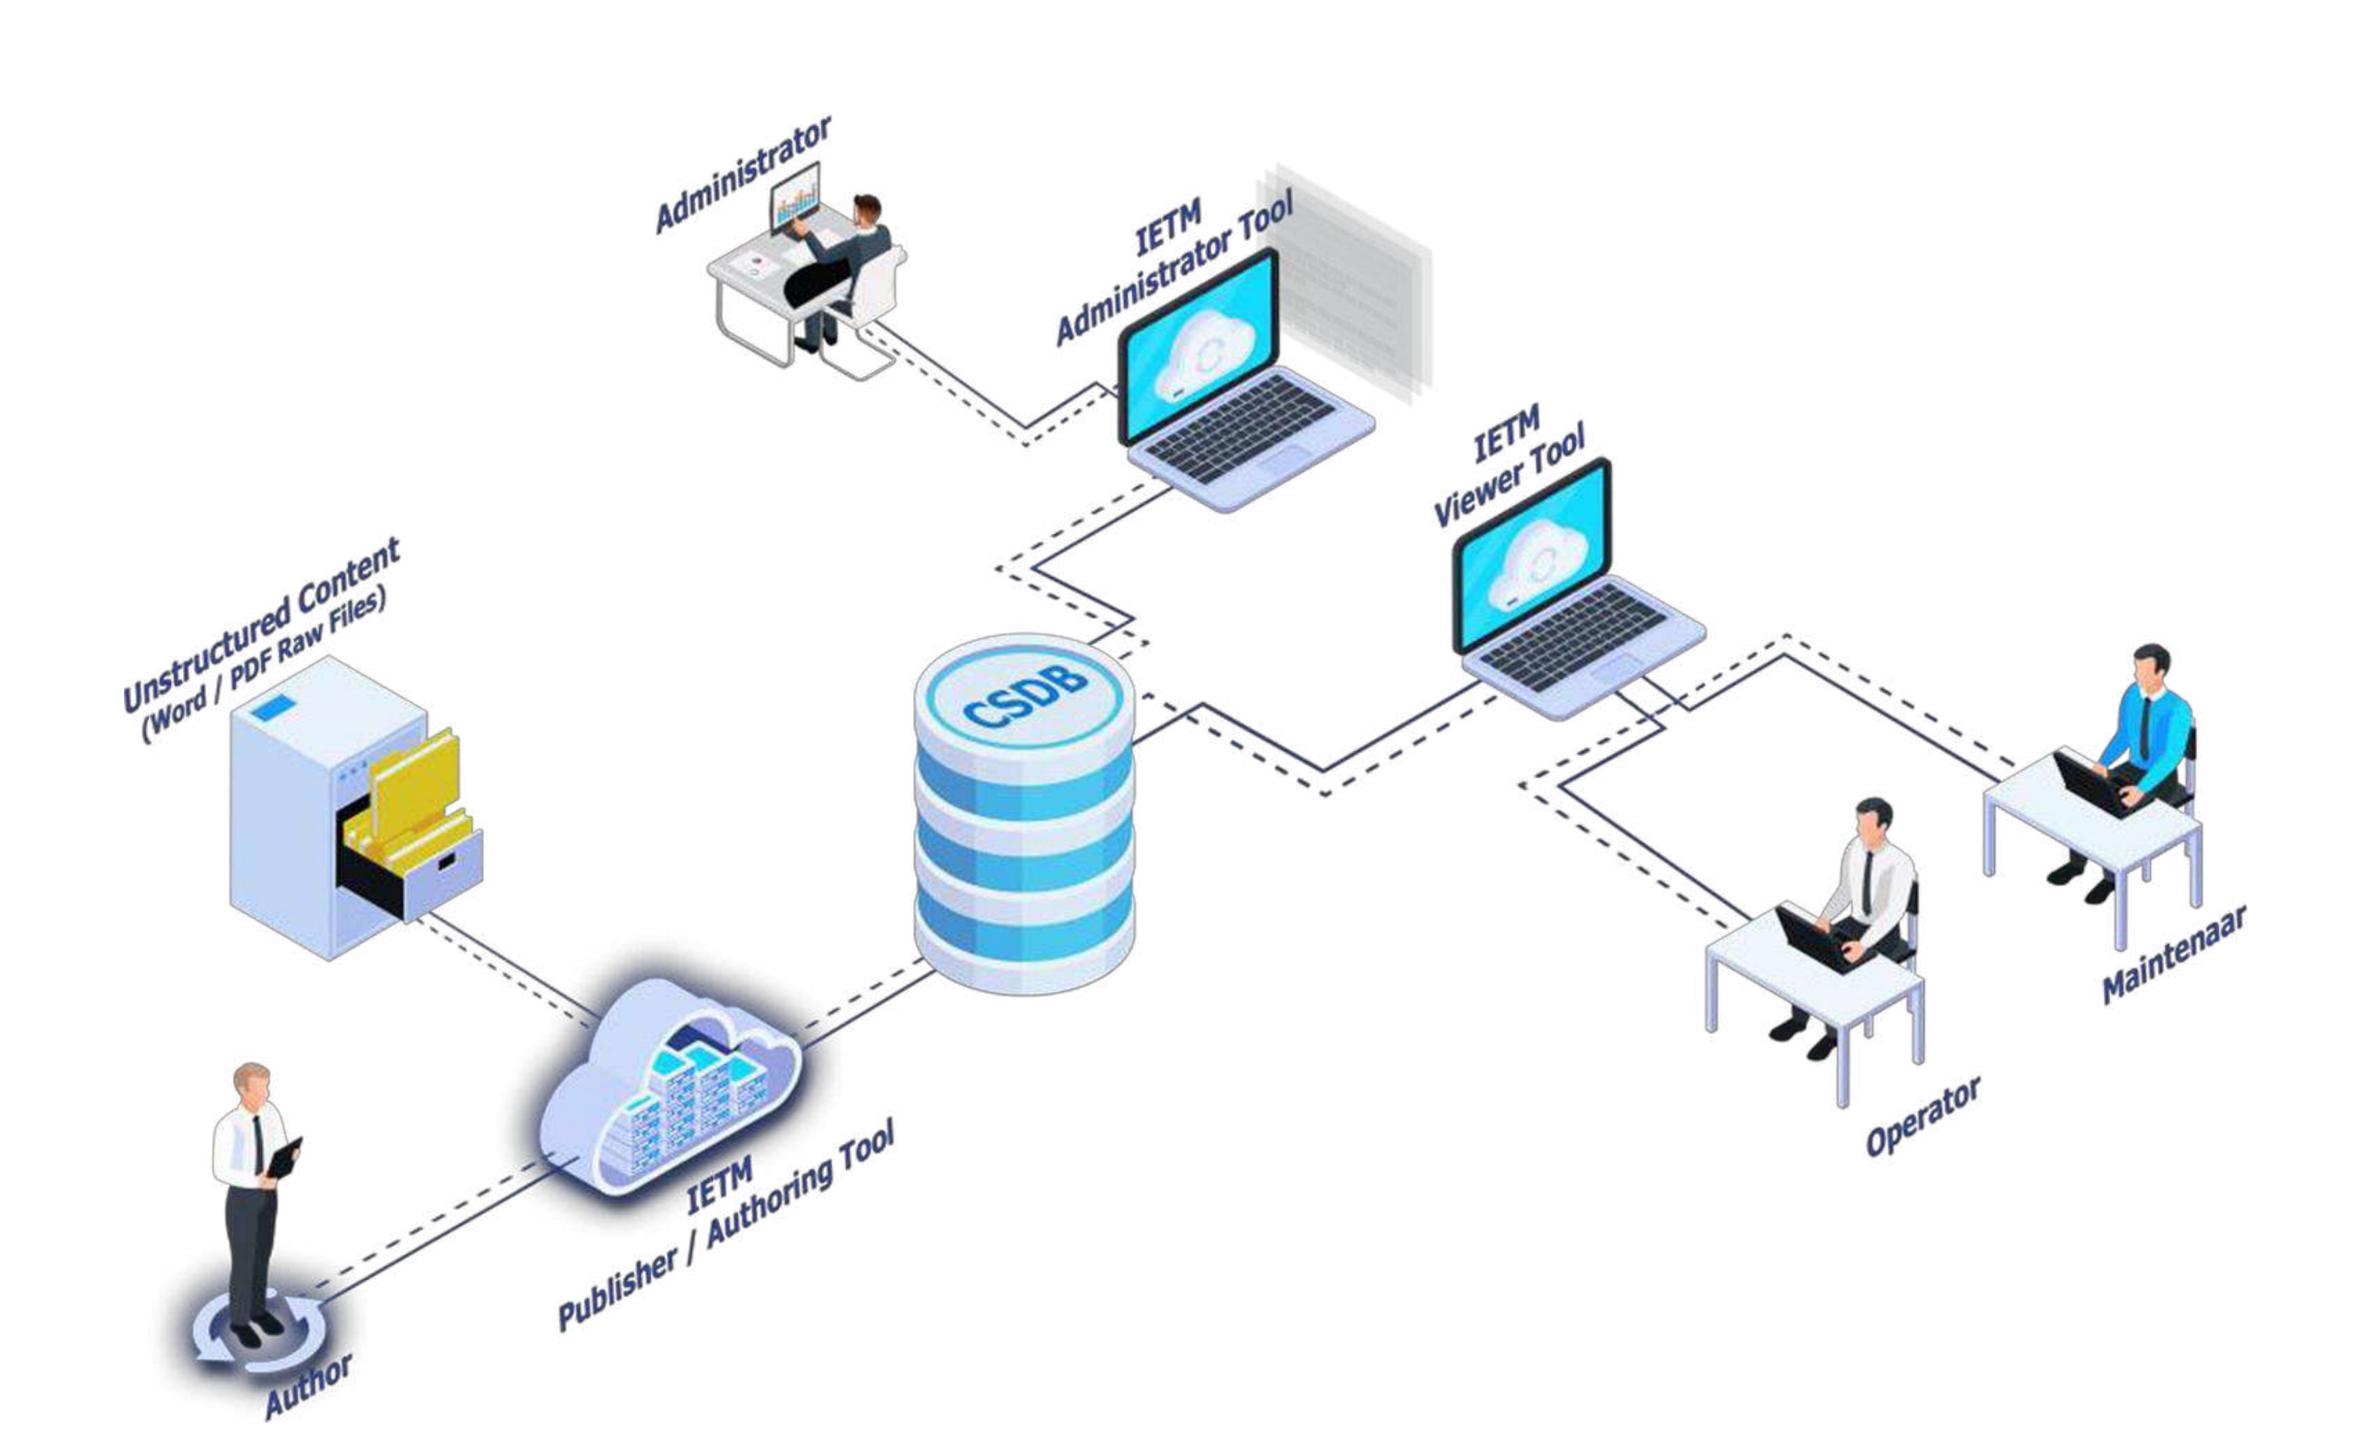

#### **IETP**

# WORK FLOW DIAGRAM

S1000D Transformation Tool

Defining brex rules, Data module requirements list, Data module codes, Information Control Number creations, Metadata and content integration into each Data modules.

- S1000D Authoring Tool
  For Authoring of prepared data modules and integrating them to CSDB.
- IETP Administrator Tool
  For managing users and their access rights, Access to admin features like printing of User audit reports, Backup and Restore of Data etc.
- Viewing of content as per defined access levels and to use features provided.