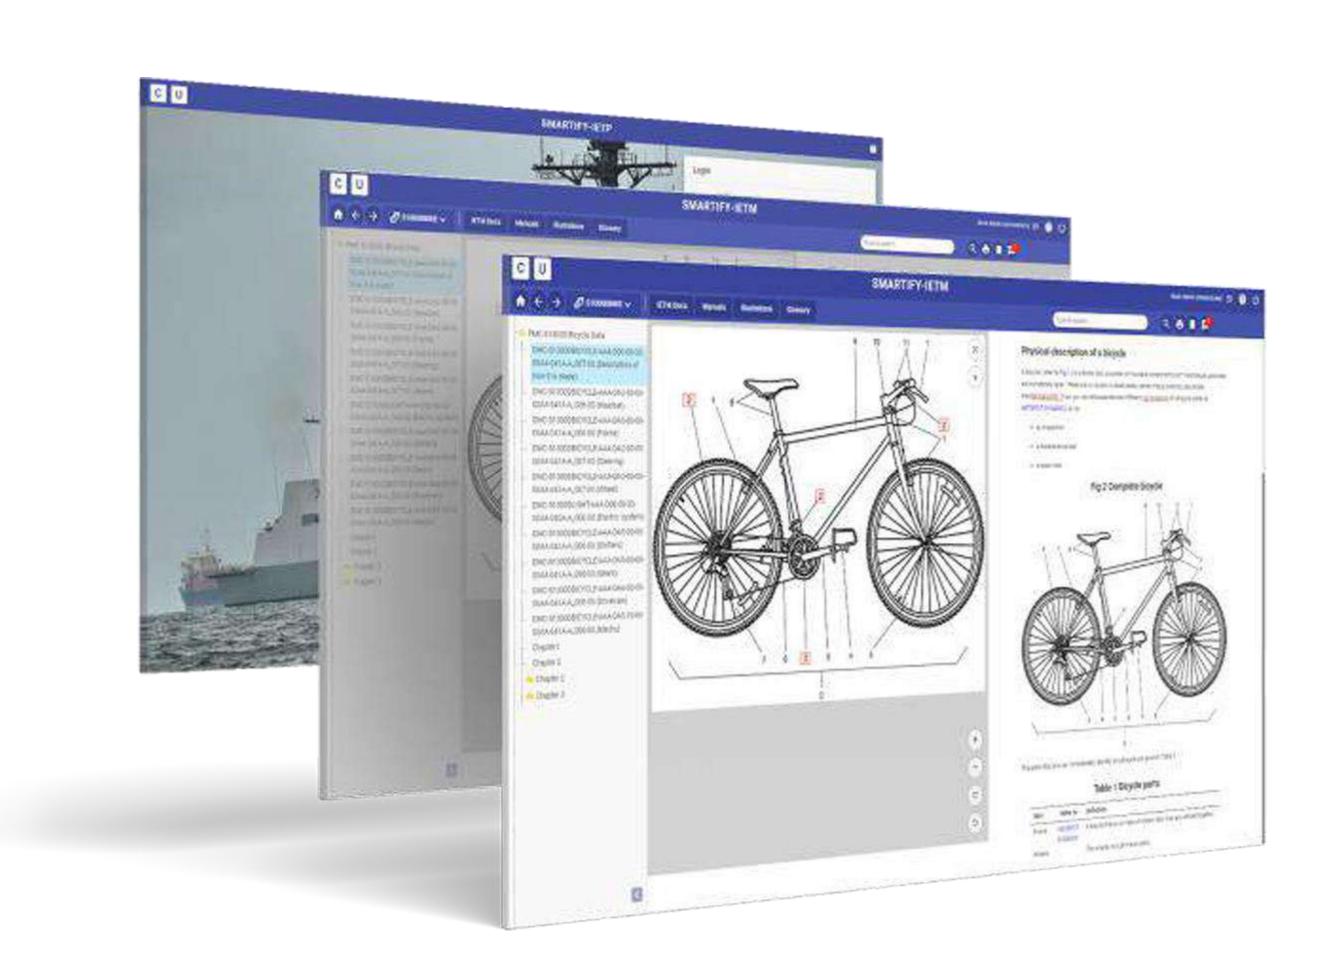

# WORK FLOW DIAGRAM

S1000D Transformation Tool

Defining brex rules, Data module requirements list, Data module codes, Information Control Number creations, Metadata and content integration into each Data modules.

- S1000D Authoring Tool
  For Authoring of prepared data modules and integrating them to CSDB.
- IETP Administrator Tool
  For managing users and their access rights, Access to admin features like printing of User audit reports, Backup and Restore of Data etc.
- Viewing of content as per defined access levels and to use features provided.