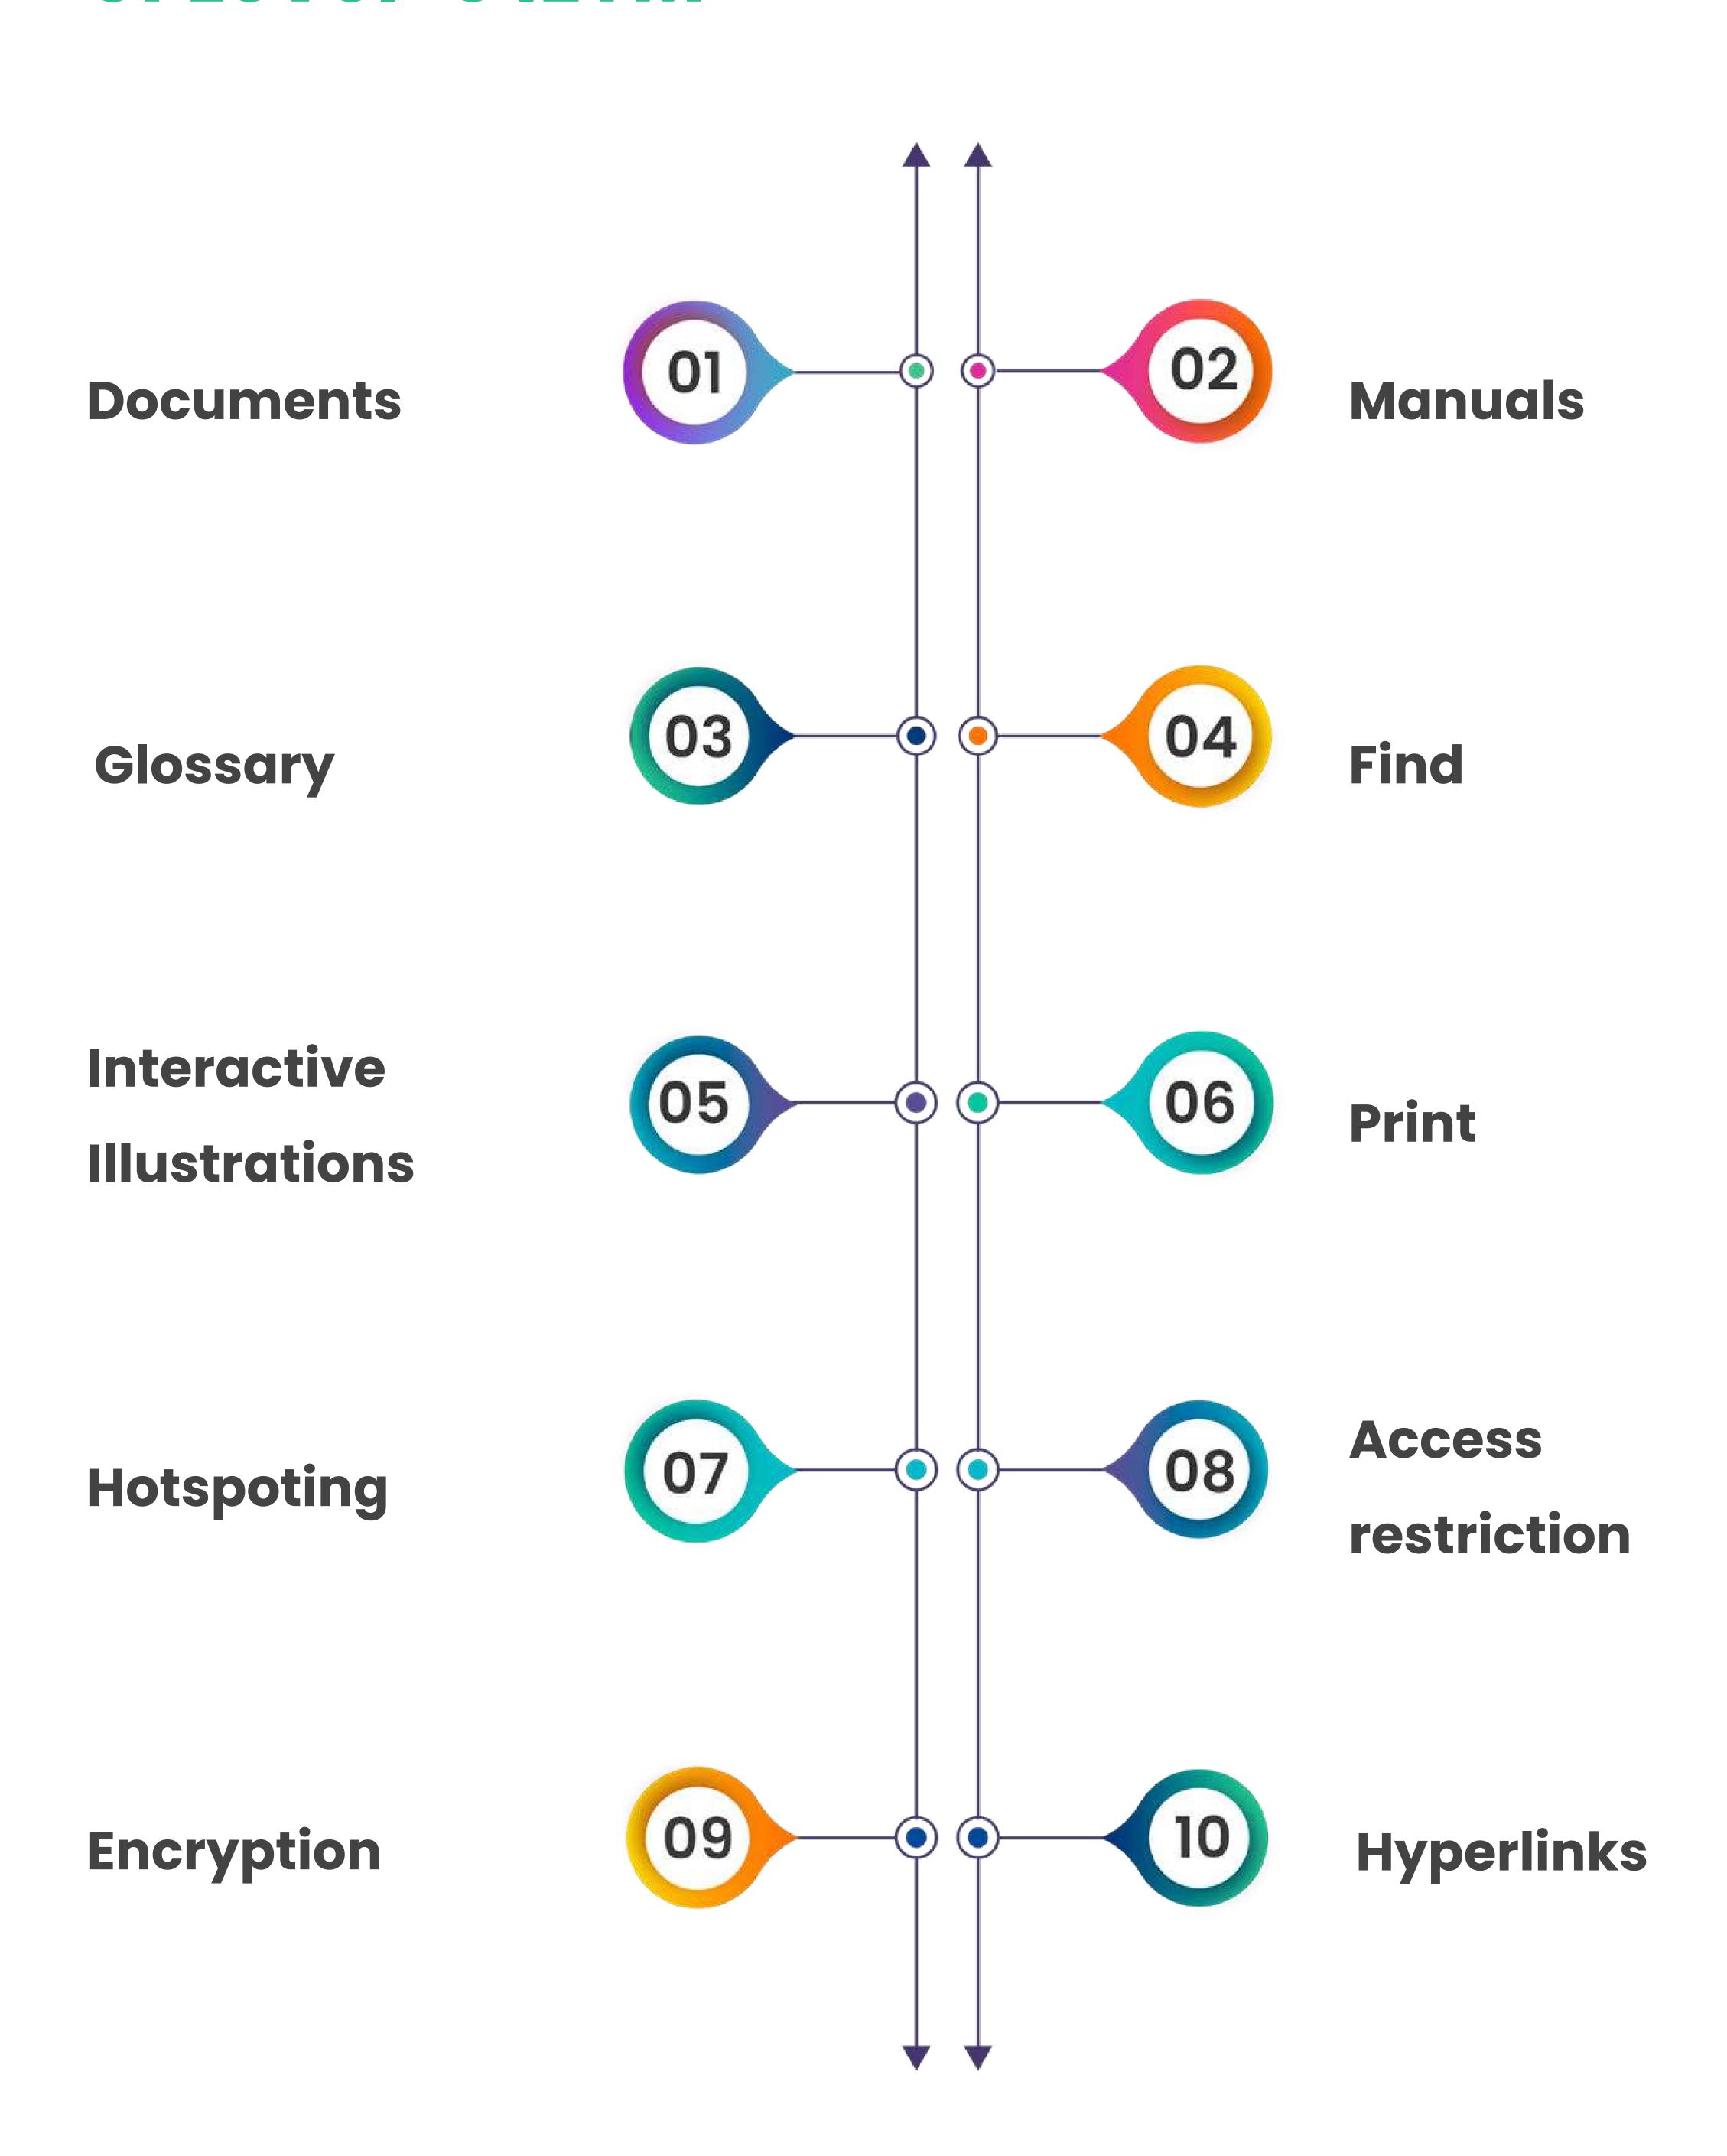

## FEATURES/SPECIFICATIONS

of Level-4&5IETM

**IETM** 

**Documents** 

Local Search

Print

Dynamic

Hotspoting

Bookmarking & Glossary

Backup & Restore

Tracking & Parts
Ordering

IETM Manuals

Global Search

**CSDB** 

Annotations/

Comments

User

Management

Inventory

Management