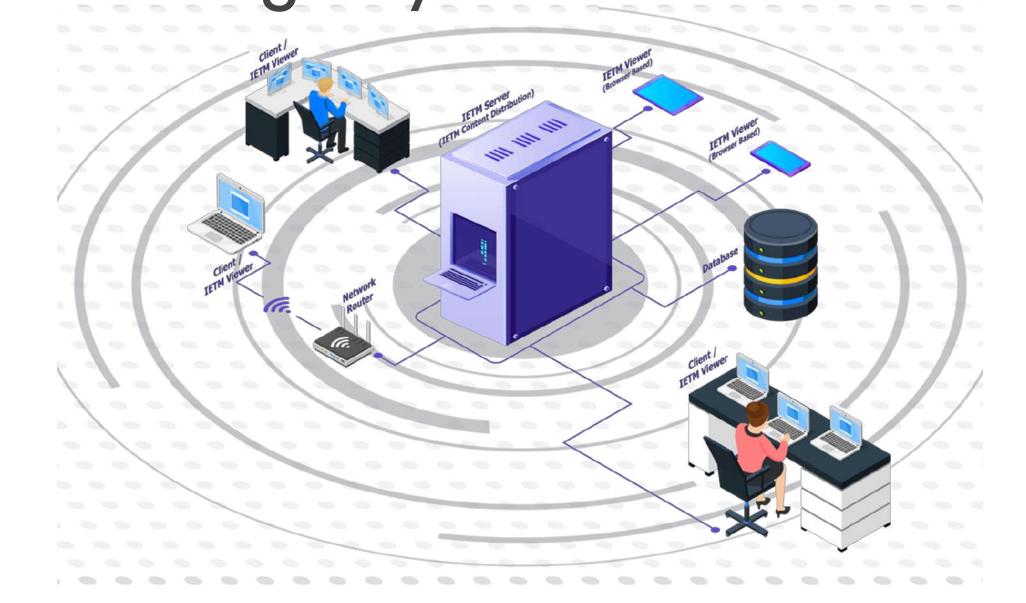

#### **Client Server Model**

Multiple users can access the same data with their login credentials through a browser or installed application on any handheld Devices/systems connected to a designated IETM Server.

#### **Stand Alone Model**

IETM can also be used as a standalone application by installing both server and application in a single system.