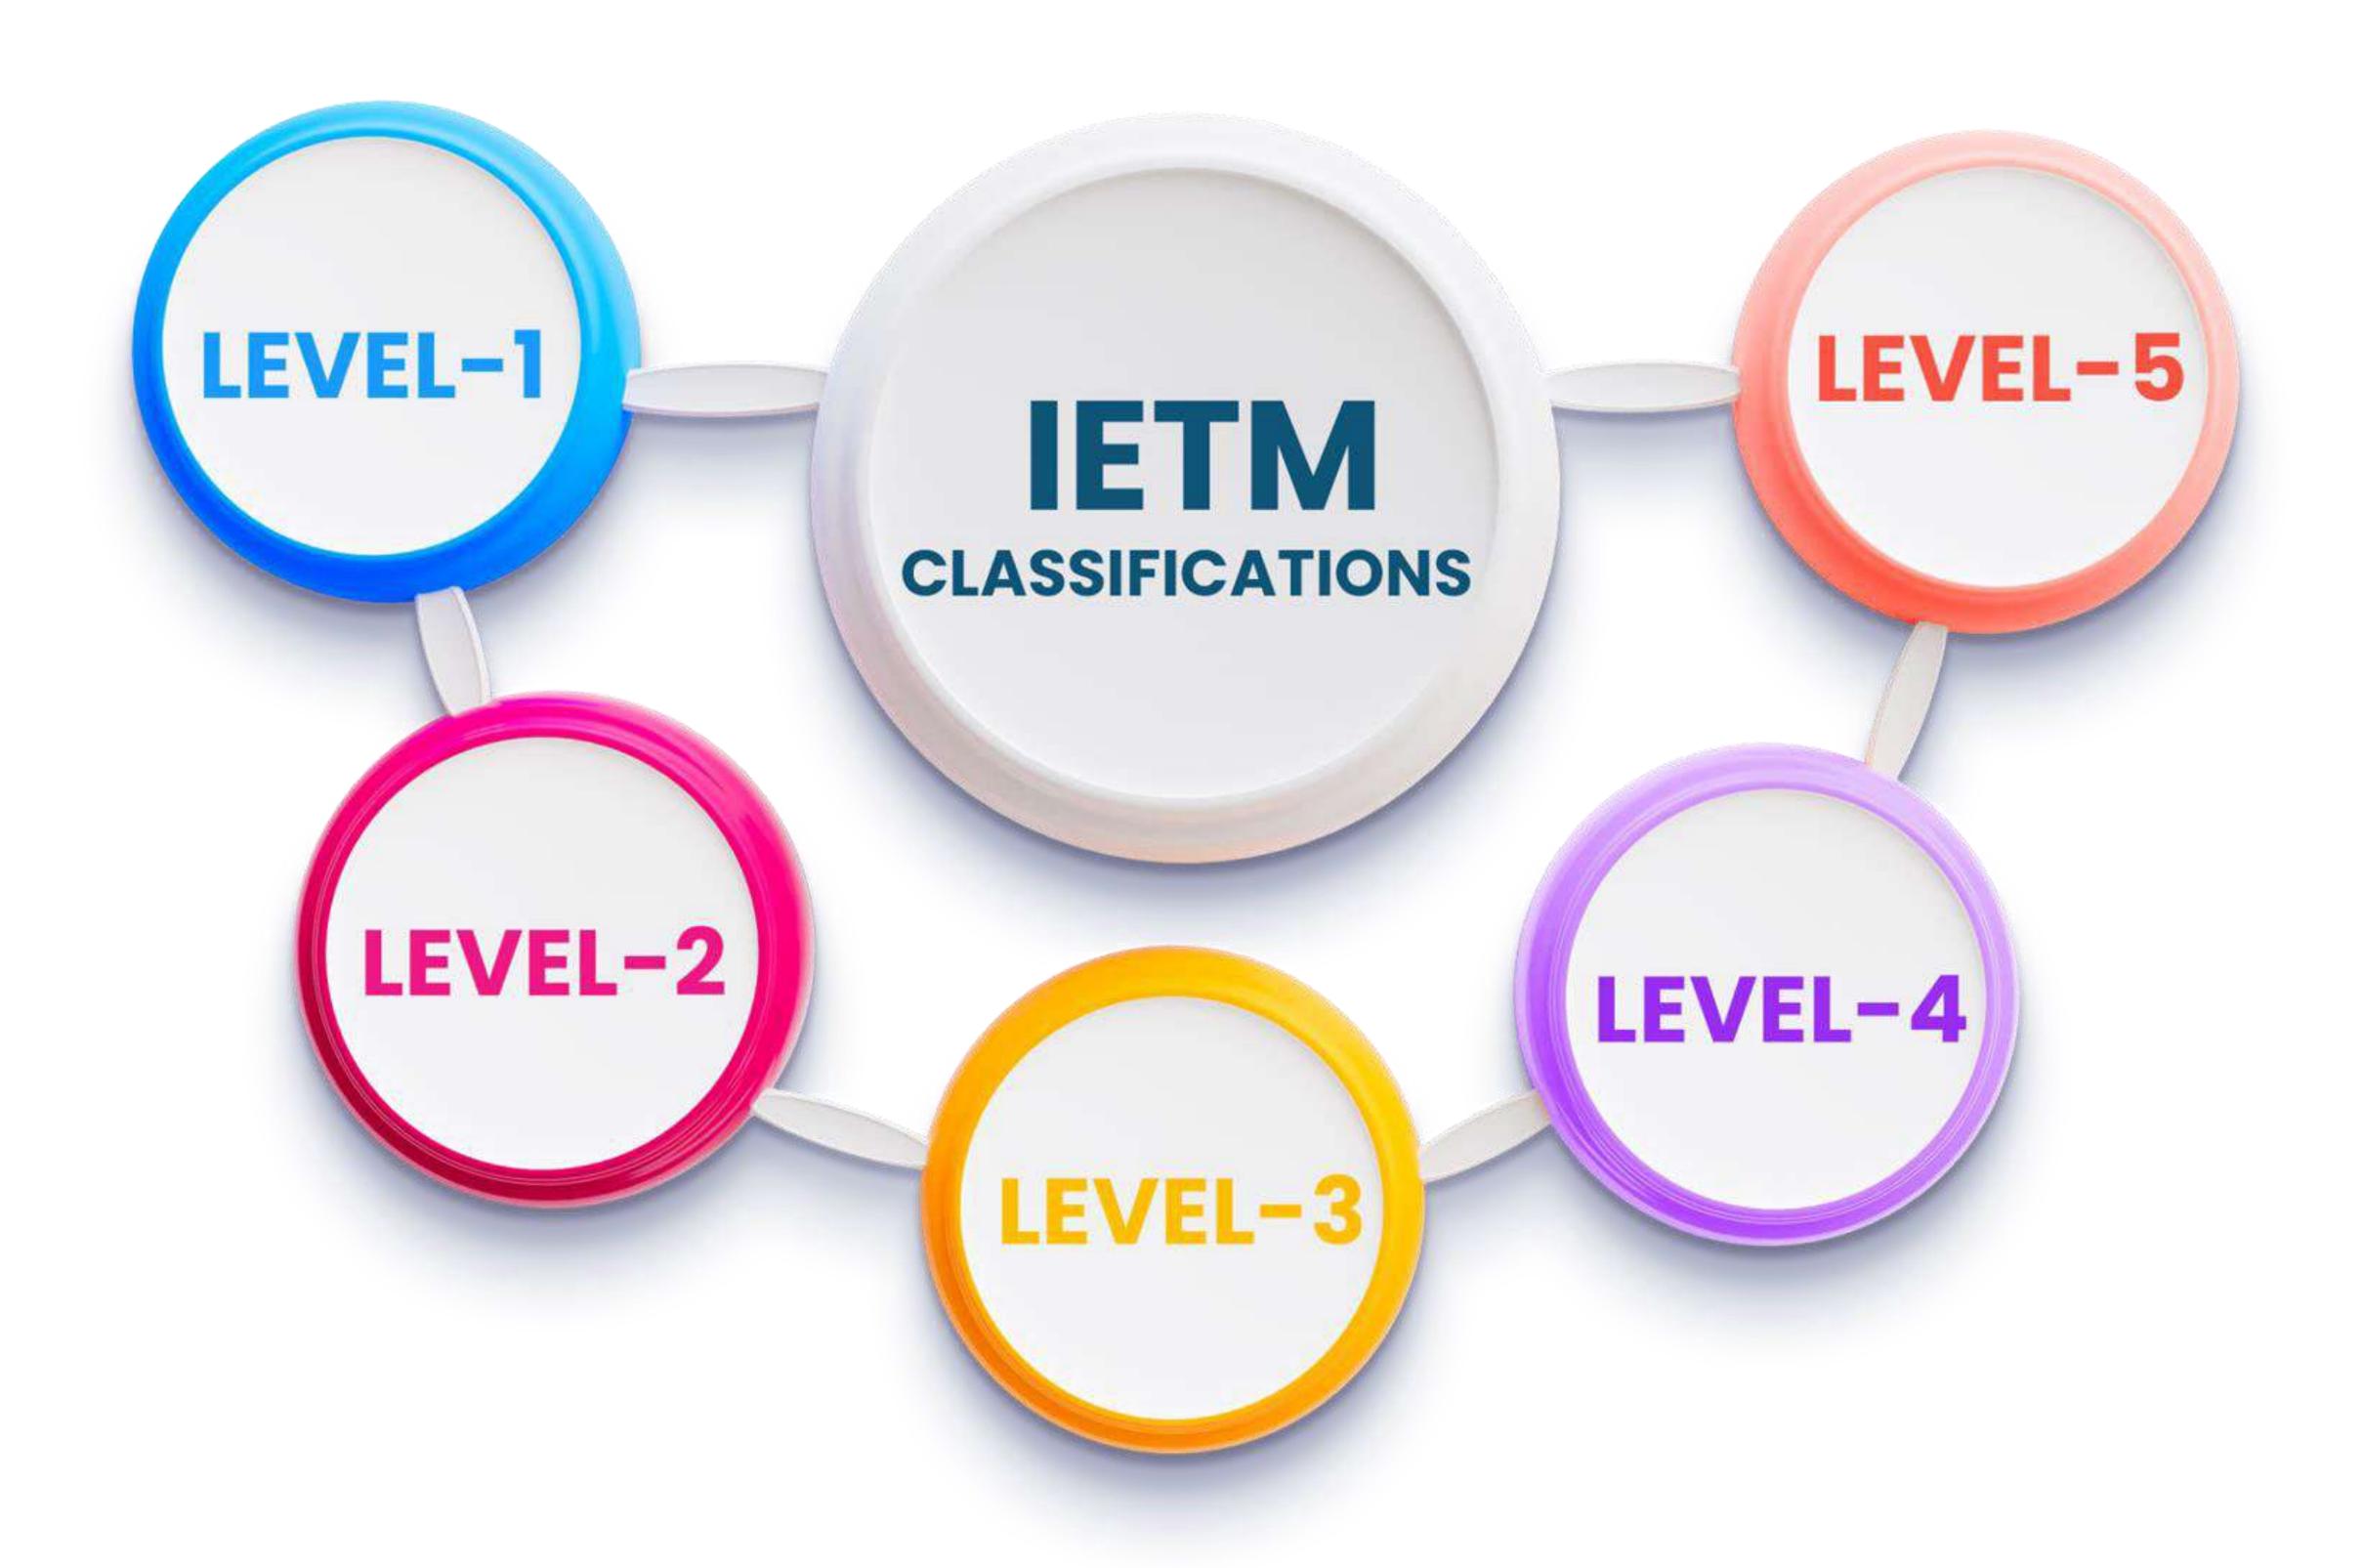

#### Classifications

Level 1 Electronically Indexed Page Images

Level 2 Electronic Scrolling Documents

Leve 3 Linear Structured IETMs

Level 4 Hierarchically Structured IETMs

Level 5 Integrated Data-Base IETIS

#### IETM CLASSIFICATIONS