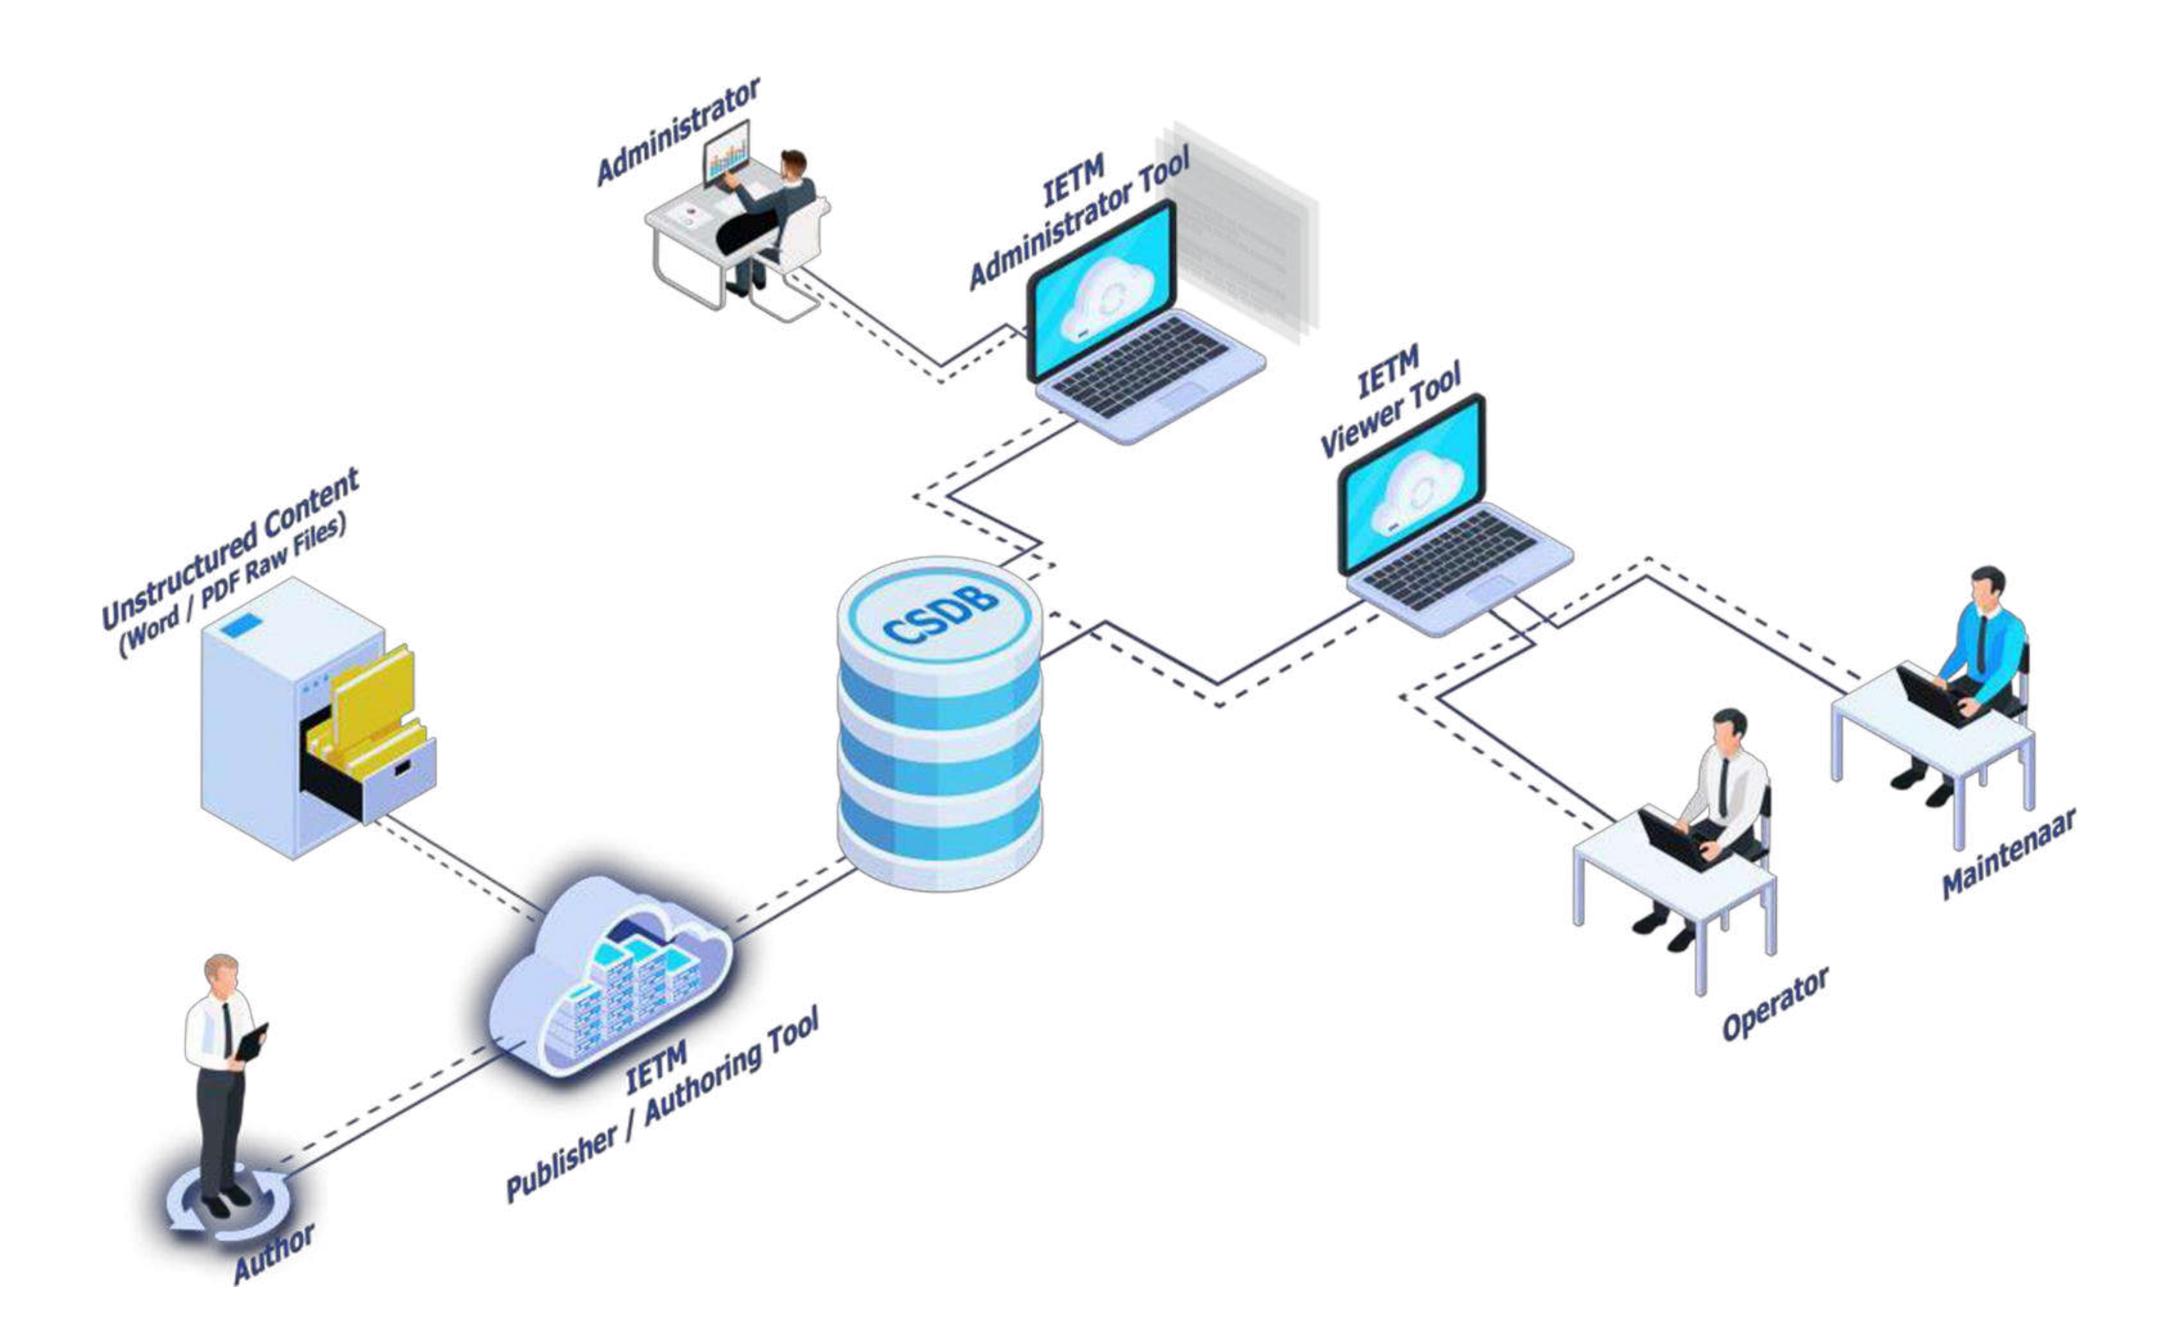

#### Interactive Electronic Technical Manuals

In this era of Digitization, IETMs (Interactive Electronic Technical Manuals) have taken over traditional paper based technical manuals by easing the accessibility, maintenance and improving interactivity.

Our IETM's are made completely in frame oriented design and can be used either as a Desktop Application or Portable Digital Application or Mobile App This enables more flexibility and accessibility across all devices and operating systems.

#### Classifications

Level 1 Electronically Indexed Page Images

Level 2 Electronic Scrolling Documents

Leve 3 Linear Structured IETMs

Level 4 Hierarchically Structured IETMs

Level 5 Integrated Data-Base IETIS