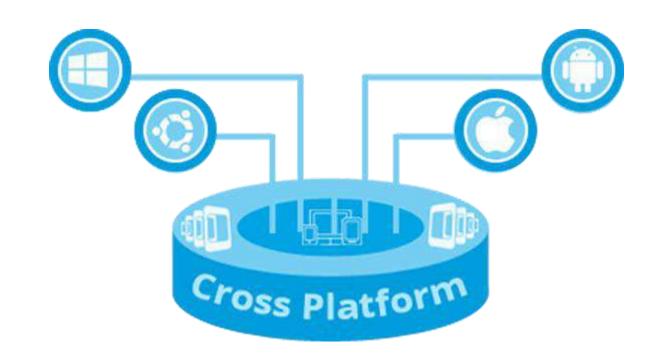

#### Supports Multi Operating System/Device/Browser

Our IETM is developed to work simultaneously across multi operating systems and multiple devices at a time can be used as a system, browseror mobile/tab application.