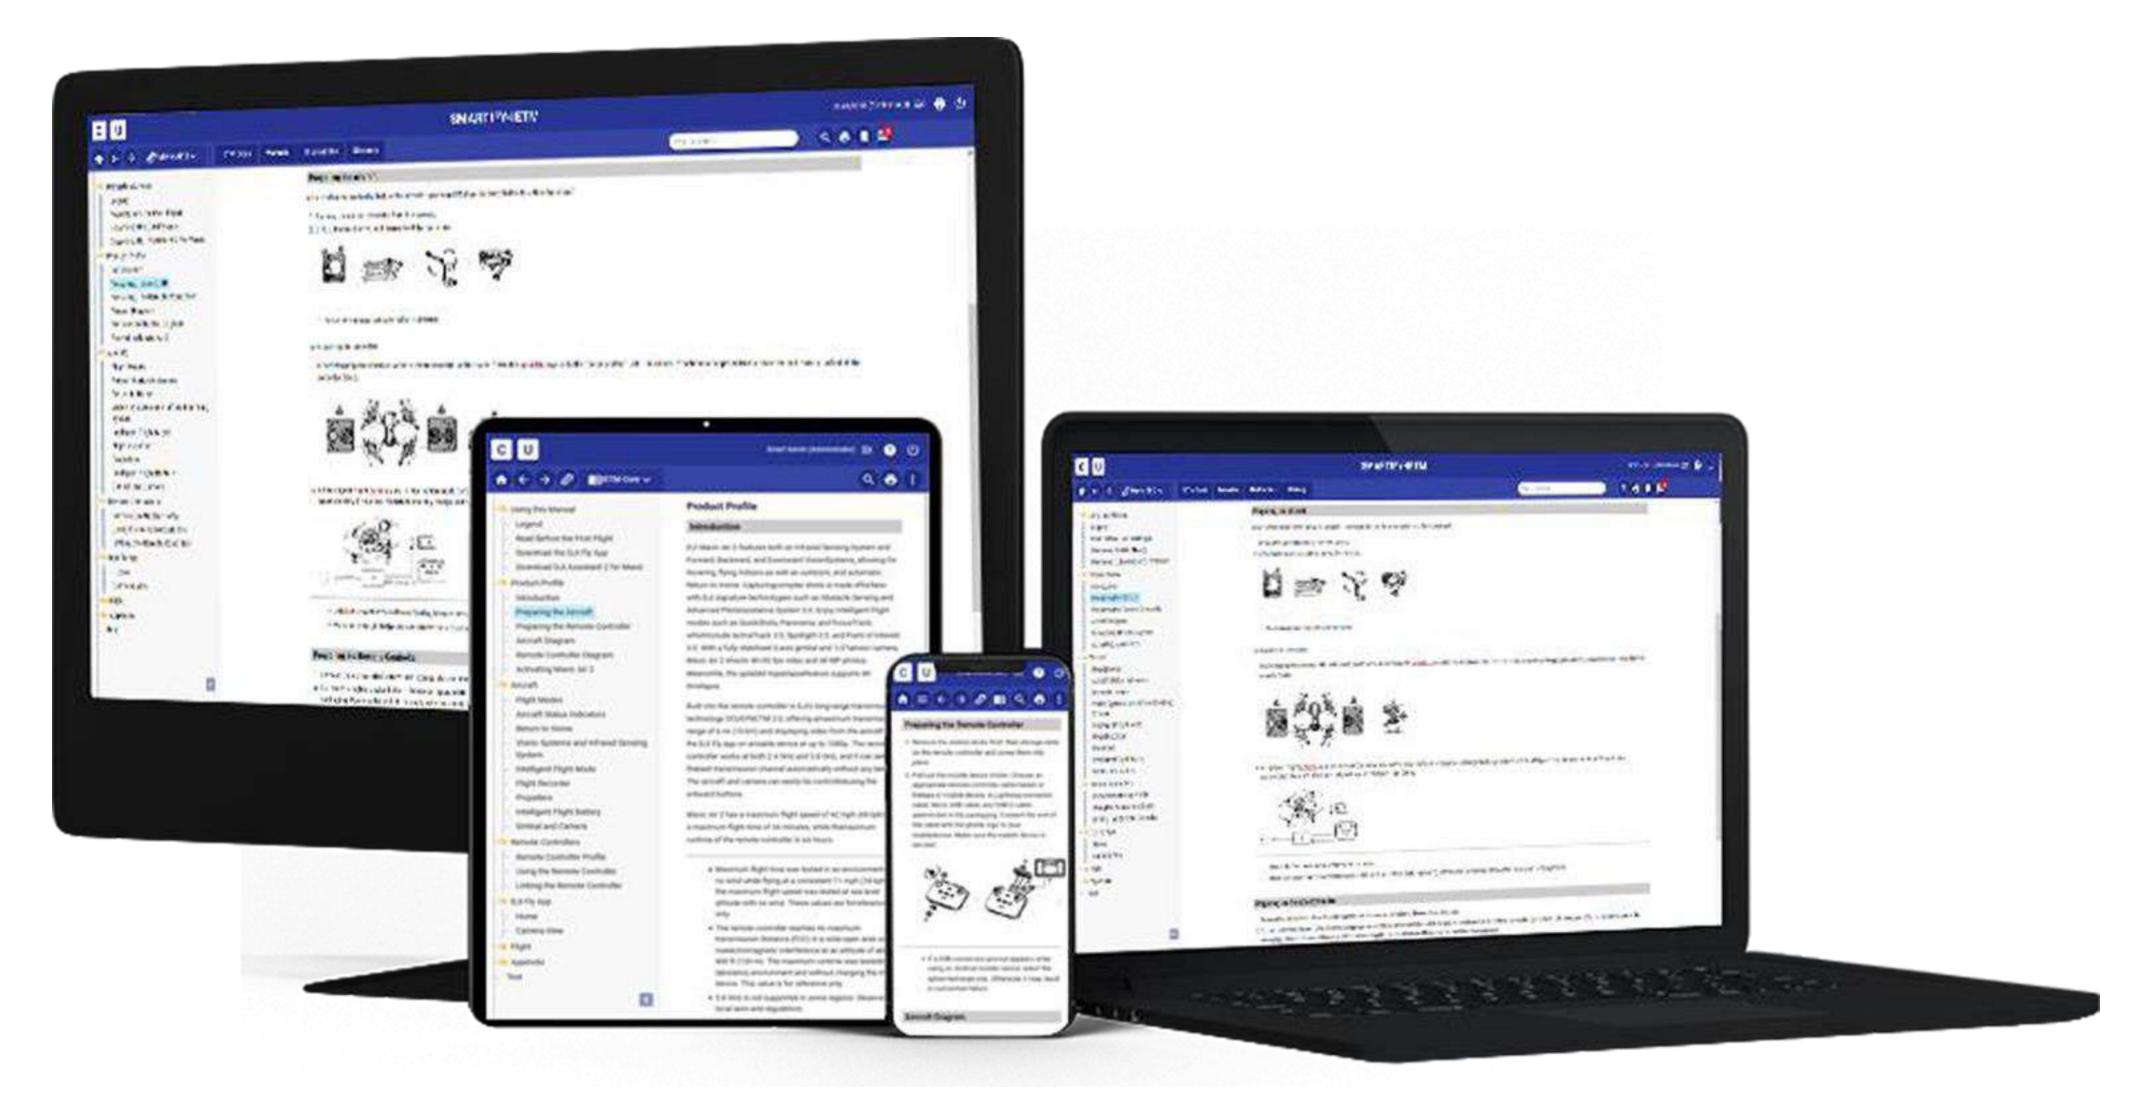

#### Interactive Electronic Technical Manuals

In this era of Digitization, IETMs (Interactive Electronic Technical Manuals) have taken over traditional paper based technical manuals by easing the accessibility, maintenance and improving interactivity.

Our IETM's are made completely in frame oriented design and can be used either as a Desktop Application or Portable Digital Application or Mobile App This enables more flexibility and accessibility across all devices and operating systems.